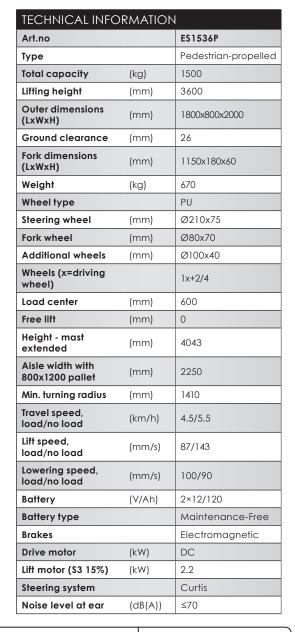

## ES1536P | Electrical stacker, 1500 kg

Silverstone ES1536P electric stackers are compact and easy to use, making them perfect for everyday material handling tasks in tight spaces. Designed for pedestrian-propelled use, they deliver reliable performance and durability.

- **FULL ELECTRIC STACKER**
- PEDESTRIAN PROPELLED OPERATION
- **COMPACT DESIGN**
- **CURTIS CONTROLLER**
- **BUILT-IN CHARGER**
- MAINTENANCE FREE BATTERIES