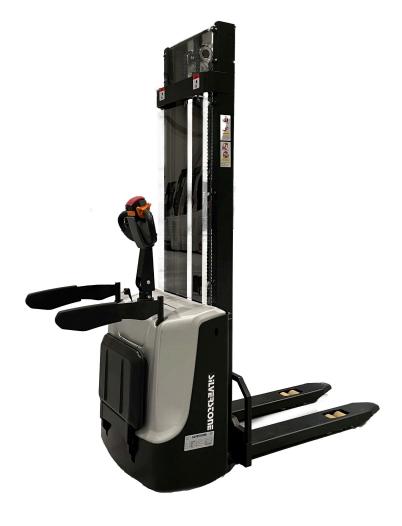

## ES1536P | Electrical stacker, 1500 kg

Silverstone ES1536P electric stackers are compact and easy to use, making them perfect for everyday material handling tasks in tight spaces. Designed for pedestrian-propelled use, they deliver reliable performance and durability.

- **FULL ELECTRIC STACKER**
- PEDESTRIAN PROPELLED OPERATION
- **COMPACT DESIGN**
- **CURTIS CONTROLLER**
- **BUILT-IN CHARGER**
- MAINTENANCE FREE BATTERIES