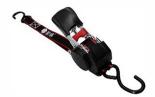

# **ACCESSORIES**

**Lithium Battery** 

Battery Capacity: 48V 10AH

Battery Weight: 3.2KG

Charger

Input: 100V-240V

Output: 54.6V 4A

Safety Strap

Size: 25x1500MM

Self-retracting Ratchet Strap