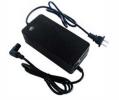

# **ACCESSORIES**

**Lithium Battery** 

Battery Capacity: 48V 10AH

Battery Weight: 3.2KG

Charger

Input: 100V-240V

Output: 54.6V 4A

Safety Strap