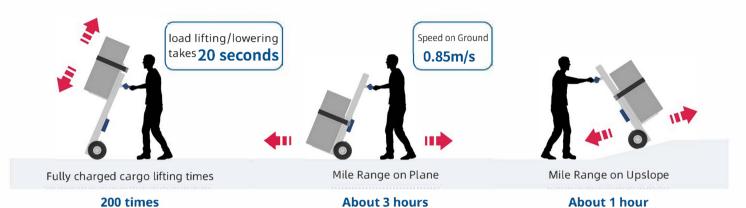

# **Electric Moving Cart LFC170F3**

- Safe Handling
- \*Automatic Lifting



# Electric Moving Cart LFC170F3

## Item Details



## **Technical Parameter**

#### Electric Drive----Mile Range-Speed Capacity





| Model                        | LFC170F3       | W.CV    |
|------------------------------|----------------|---------|
| Item Weight                  | 53.8KG         | 14 (18) |
| Maximum Capacity             | 170KG          |         |
| Lifting stroke               | 800mm          |         |
| Loading board maximum height | 820mm          |         |
| Max Crawling Slope           | 15°            |         |
| Auxiliary Tooling for Plane  | YES            |         |
| Lifting Motor Parameter      | 48V120W        |         |
| moving Motor Parameter       | 48V500W        |         |
| Motor holding brake          | YES            |         |
| Noise Level                  | <70dB          |         |
| Protection Grade             | IP33           |         |
| Size