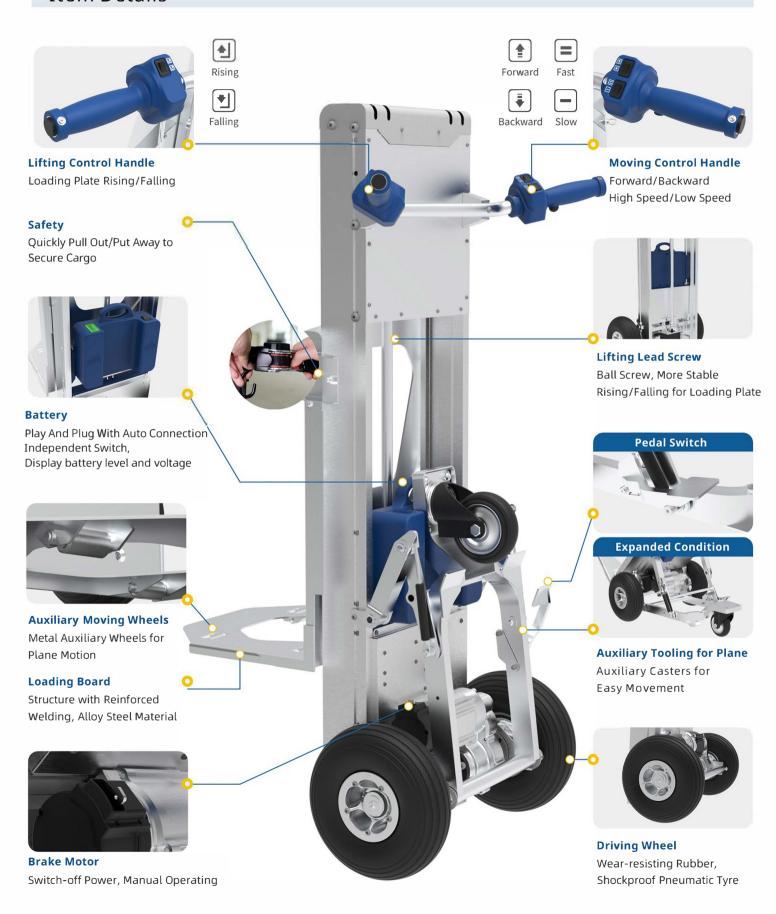

# **Electric Moving Cart LFC170F3**

- Safe Handling
- \*Automatic Lifting



# Electric Moving Cart LFC170F3

## Item Details



## **Technical Parameter**

#### Electric Drive----Mile Range-Speed Capacity





| Model                        | LFC170F3       | W.CV    |
|------------------------------|----------------|---------|
| Item Weight                  | 53.8KG         | 14 (18) |
| Maximum Capacity             | 170KG          |         |
| Lifting stroke               | 800mm          |         |
| Loading board maximum height | 820mm          |         |
| Max Crawling Slope           | 15°            |         |
| Auxiliary Tooling for Plane  | YES            |         |
| Lifting Motor Parameter      | 48V120W        |         |
| moving Motor Parameter       | 48V500W        |         |
| Motor holding brake          | YES            |         |
| Noise Level                  | <70dB          |