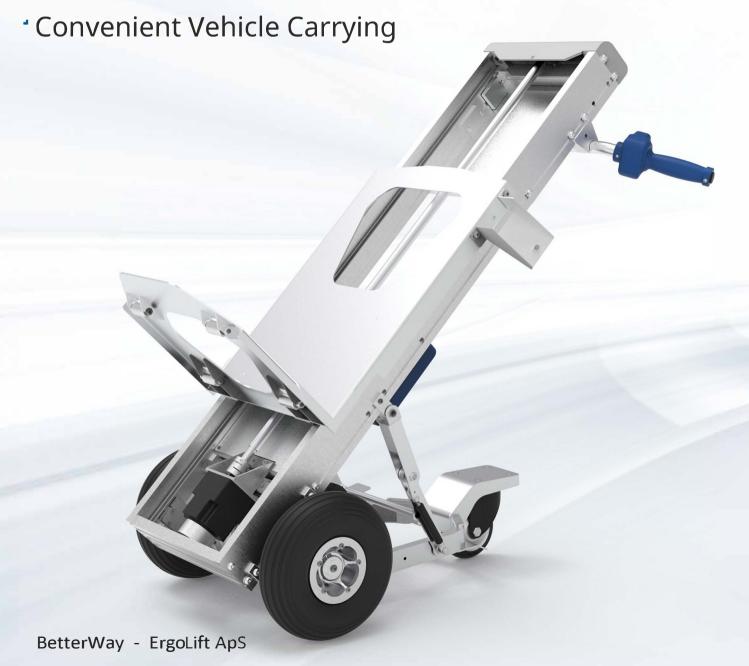

# **Electric Moving Cart LFC170F3**

- Safe Handling
- \*Automatic Lifting



# Electric Moving Cart LFC170F3

## Item Details



## **Technical Parameter**

#### Electric Drive----Mile Range-Speed Capacity





| Model                        | LFC170F3       | W.CV    |
|------------------------------|----------------|---------|
| Item Weight                  | 53.8KG         | 14 (18) |
| Maximum Capacity             | 170KG          |         |
| Lifting stroke               | 800mm          |         |
| Loading board maximum height | 820mm          |         |
| Max Crawling Slope           | 15°            |         |
| Auxiliary Tooling for Plane  | YES            |         |
| Lifting Motor Parameter      | 48V120W        |         |
| moving Motor Parameter       | 48V500W        |         |
| Motor holding brake          | YES            |         |
| No