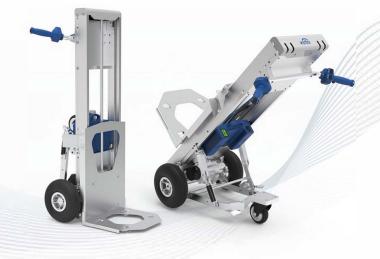

| 15°            |         |
| Auxiliary Tooling for Plane  | YES            |         |
| Lifting Motor Parameter      | 48V120W        |         |
| moving Motor Parameter       | 48V500W        |         |
| Motor holding brake          | YES            |         |
| Noise Level                  | <70dB          |         |
| Protection Grade             | IP33           |         |
| Size                         | 650x770x1285mr | m       |

# **ACCESSORIES**



**Lithium Battery** 

Battery Capacity: 48V 10AH

Battery Weight: 3.2KG



Charger

Input: 100V-240V

Output: 54.6V 4A



Safety Strap

Size: 25x1500MM

Self-retracting Ratchet Strap

# Electric Moving Cart LFC170F3

# **PRODUCT FUNCTIONS**











# **APPLICATIONS**









Shopping Mall

Ease Your Way To Anywhere!



**BetterWay | ErgOlift ApS** 

Website: Betterway.dk

Email:Info@betterway.dk