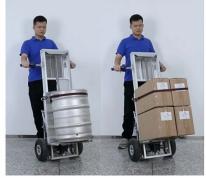

board maximum height | 820mm          |         |
| Max Crawling Slope           | 15°            |         |
| Auxiliary Tooling for Plane  | YES            |         |
| Lifting Motor Parameter      | 48V120W        |         |
| moving Motor Parameter       | 48V500W        |         |
| Motor holding brake          | YES            |         |
| Noise Level                  | <70dB          |         |
| Protection Grade             | IP33           |         |
| Size                         | 650x770x1285mr | m       |

# **ACCESSORIES**



**Lithium Battery** 

Battery Capacity: 48V 10AH

Battery Weight: 3.2KG



Charger

Input: 100V-240V

Output: 54.6V 4A



Safety Strap

Size: 25x1500MM

Self-retracting Ratchet Strap

# Electric Moving Cart LFC170F3

# **PRODUCT FUNCTIONS**











# **APPLICATIONS**









Shopping Mall

Ease Your Way To Anywhere!



**BetterWay | ErgOlift ApS** 

Website: Betterway.dk

Email:Info@betterway.dk