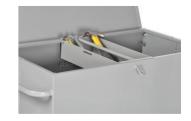

## **Tool tray for tool wheelbarrow (M-106-series)**

Tool Tray for all M-106 tool-wheelbarrow.

4 pieces will fit per Tool wheelbarrow (max)

For all your small tools.

Powder coated in gray. (no solvents, less harmful to the environment).

10838 M-106 TOOL TRAY

- \* 4 pieces will fit per Tool wheelbarrow (max)
- \* For all your small tools.
- \* Powder coated in gray. (no solvents, less harmful to the environment).

| Dimensions<br>LxWxH (mm) | Weight<br>(kg) | Colour | Article         | Article-<br>nr. |
|--------------------------|----------------|--------|-----------------|-----------------|
| 197x48,5x95              | 3              | Gray   | M-106-tool tray | 10838           |