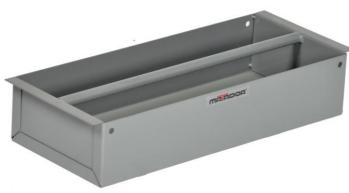

## **Tool tray for tool wheelbarrow (M-106-series)**

Tool Tray for all M-106 tool-wheelbarrow.

4 pieces will fit per Tool wheelbarrow (max)

For all your small tools.

Powder coated in gray. (no solvents, less harmful to the environment).

10838 M-106 TOOL TRAY

- \* 4 pieces will fit per Tool wheelbarrow (max)
- \* For all your small tools.
- \* Powder coated in gray. (no solvents, less harmful to the environment).

| Dimensions<br>LxWxH (mm) | Weight<br>(kg) | Colour | Article         | Article-<br>nr. |
|--------------------------|----------------|--------|-----------------|-----------------|
| 197x48,5x95              | 3              | Gray   | M-106-tool tray | 10838           |