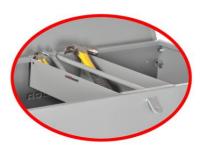

## **Tool tray for tool wheelbarrow (M-106-series)**

Tool Tray for all M-106 tool-wheelbarrow.

4 pieces will fit per Tool wheelbarrow (max)

For all your small tools.

Powder coated in gray. (no solvents, less harmful to the environment).

10838 M-106 TOOL TRAY

- \* 4 pieces will fit per Tool wheelbarrow (max)
- \* For all your small tools.
- \* Powder coated in gray. (no solvents, less harmful to the environment).

| Dimensions<br>LxWxH (mm) | Weight<br>(kg) | Colour | Article         | Article-<br>nr. |
|--------------------------|----------------|--------|-----------------|-----------------|
| 197x48,5x95              | 3              | Gray   | M-106-tool tray | 10838           |