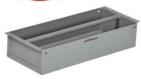

Easily accessible in folded position or stacked.

Double hinged lid.

Rectangular tray (900x500x430mm (capacity 190L).

Locking lip Ø 10 mm.

Lockable with padlock. (delivered without padlock).

Oval ergonomic natural rubber handles with safety protection.

Steel rim with 2 double-sealed ball bearings.

Wear pads to extend the lifetime of the legs.

Finished with a durable gray powder coating (no solvents, so the least harmful to the environment).

- \* Rectangular tray: 900x500x430mm.
- \* Capacity: 190 Liter.
- \* Oval tube (lighter and stronger).
- \* Puncture proof PU tires. (foamed Polyurethane)
- \* Easy running: with steel rim on 2 double-sealed ball bearings.
- \* Wear pads.