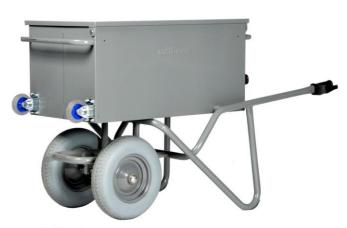

## Professional tilting two-wheeled tool wheelbarrow, capacity 250 kg

M M-106-CT-KANT two-wheeled tool trolley, with puncture-proof PU tires.

Easy to place in a transport trolley or trailer by one person.

Easily accessible in folded position or stacked.

Double hinged lid.

Rectangular tray (900x500x430mm (capacity 190L).

Locking lip Ø 10 mm.

Lockable with padlock. (delivered without padlock).

Oval ergonomic natural rubber handles with safety protection.

Steel rim with 2 double-sealed ball bearings.

Wear pads to extend the lifetime of the legs.

Finished with a durable gray powder coating (no solvents, so the least harmful to the environment).

- \* Rectangular tray: 900x500x430mm.
- \* Capacity: 190 Liter.
- \* Oval tube (lighter and stronger).
- \* Puncture proof PU tires. (foamed Polyurethane)
- \* Easy running: with steel rim on 2 double-sealed ball bearings.
- \* Wear pads.