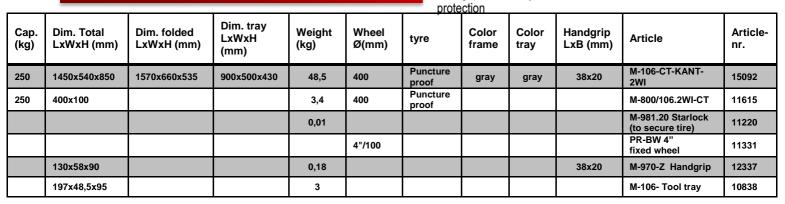

## 15092 M-106-CT-KANT-2WI

10838 M-106-Tool tray (accessory) 4 per wheelbarrow. Max.

12337 Oval ergonomic handgrip with safety

11615 M-800/106.2WI-CT