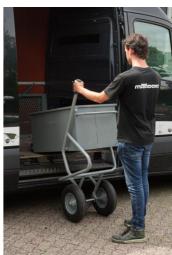

## **TILTING TOOL WHEELBARROW**

## Professional tilting tool wheelbarrow, capacity 150 kg

M-106-CT-KANT tool trolley, with puncture-proof PU tires.

Easy to place in a transport trolley or trailer by one

Easily accessible in folded position or stacked

11530

M-106-CT-KANT

10838 M-106-Tool tray (accessory) 4 per wheelbarrow. Max.

11189 M-800-CT with safety protection.

| Cap.<br>(kg) | Dim. Total<br>LxWxH (mm) | Dim. folded<br>LxWxH (mm) | Dim. tray<br>LxWxH<br>(mm) | Weight<br>(kg) | Wheel<br>Ø (mm) | tyre           | Color frame | Color<br>tray | Handgrip<br>LxB (mm) | Article                  | Article-<br>nr. |
|--------------|--------------------------|---------------------------|----------------------------|----------------|-----------------|----------------|-------------|---------------|----------------------|--------------------------|-----------------|
| 200          | 1450x540x850             | 1570x660x535              | 900x500x430                | 42,5           | 400             | Puncture proof | gray        | gray          | 38x20                | M-106-CT-KANT            | 11530           |
| 200          | 400x100                  |                           |                            | 3,4            | 400             | Puncture proof |             |               |                      | M-800-CT                 | 11189           |
|              |                          |                           |                            |                | 4"/100          |                |             |               |                      | PR-BW-4" fixed wheel     | 11331           |
|              | 130x58x90                |                           |                            | 0,18           |                 |                |             |               | 38x20                | M-970-Z Handgrip<br>ergo | 12337           |
|              | 197x48,5x95              |                           |                            | 3              |                 |                | <u>-</u>    | _             |                      | M-106-Tool tray          | 10838           |