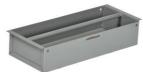

11530

M-106-CT-KANT

10838 M-106-Tool tray (accessory) 4 per wheelbarrow. Max.

11189 M-800-CT with safety protection.

| Cap.<br>(kg) | Dim. Total<br>LxWxH (mm) | Dim. folded<br>LxWxH (mm) | Dim. tray<br>LxWxH<br>(mm) | Weight<br>(kg) | Wheel<br>Ø (mm) | tyre           | Color frame | Color<br>tray | Handgrip<br>LxB (mm) | Article                  | Article-<br>nr. |
|--------------|--------------------------|---------------------------|----------------------------|----------------|-----------------|----------------|-------------|---------------|----------------------|--------------------------|-----------------|
| 200          | 1450x540x850             | 1570x660x535              | 900x500x430                | 42,5           | 400             | Puncture proof | gray        | gray          | 38x20                | M-106-CT-KANT            | 11530           |
| 200          | 400x100                  |                           |                            | 3,4            | 400             | Puncture proof |             |               |                      | M-800-CT                 | 11189           |
|              |                          |                           |                            |                | 4"/100          |                |             |               |                      | PR-BW-4" fixed wheel     | 11331           |
|              | 130x58x90                |                           |                            | 0,18           |                 |                |             |               | 38x20                | M-970-Z Handgrip<br>ergo | 12337           |
|              | 197x48,5x95              |                           |                            | 3              |                 |                | <u>-</u>    | _             |                      | M-106-Tool tray          | 10838           |