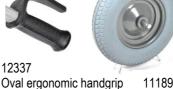

Double hinged lid.

M-106-CT-

Rectangular tray (900x500x430mm (capacity 190L).

Locking lip Ø 10 mm.

Lockable with padlock. (delivered without padlock).

Oval ergonomic natural rubber handles with safety protection.

11530

M-106-CT-KANT

10838 M-106-Tool tray (accessory) 4 per wheelbarrow. Max.

11189 M-800-CT with safety protection.

| Cap.<br>(kg) | Dim. Total<br>LxWxH (mm) | Dim. folded<br>LxWxH (mm) | Dim. tray<br>LxWxH<br>(mm) | Weight<br>(kg) | Wheel<br>Ø (mm) | tyre           | Color frame | Color<br>tray | Handgrip<br>LxB (mm) | Article                  | Article-<br>nr. |
|--------------|--------------------------|---------------------------|----------------------------|----------------|-----------------|----------------|-------------|---------------|----------------------|--------------------------|-----------------|
| 200          | 1450x540x850             | 1570x660x535              | 900x500x430                | 42,5           | 400             | Puncture proof | gray        | gray          | 38x20                | M-106-CT-KANT            | 11530           |
| 200          | 400x100                  |                           |                            | 3,4            | 400             | Puncture proof |             |               |                      | M-800-CT                 | 11189           |
|              |                          |                           |                            |                | 4"/100          |                |             |               |                      | PR-BW-4" fixed wheel     | 11331           |
|              | 130x58x90                |                           |                            | 0,18           |                 |                |             |               | 38x20                | M-970-Z Handgrip<br>ergo | 12337           |
|              | 197x48,5x95              |                           |                            | 3              |                 |                | <u>-</u>    | _             |                      | M-106-Tool tray          | 10838           |