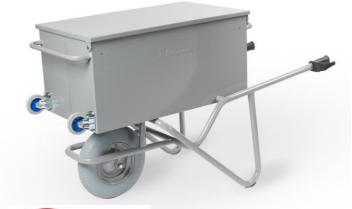

## Professional tilting tool wheelbarrow, capacity 150 kg

M-106-CT-KANT tool trolley, with puncture-proof PU tires.

Easy to place in a transport trolley or trailer by one

Easily accessible in folded position or stacked

Double hinged lid.

M-106-CT-

Rectangular tray (900x500x430mm (capacity 190L).

Locking lip Ø 10 mm.

Lockable with padlock. (delivered without padlock).

Oval ergonomic natural rubber handles with safety protection.

Steel rim with 2 double-sealed ball bearings.

Wear pads to extend the lifetime of the legs.

Finished with a durable gray powder coating (no solvents, so the least harmful to the environment).

- \* Rectangular tray: 900x500x430mm.
- \* Capacity: 190 Liter.
- \* Oval tube (lighter and stronger).
- \* Puncture proof PU tires. (foamed Polyurethane)
- \* Easy running: with steel rim on 2 double-sealed ball bearings.
- \* Wear pads.