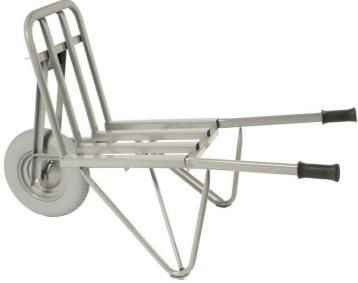

## Brick wheelbarrow with puncture proof tyre, capacity 200 Kg.

M-200-CT brick wheelbarrow with puncture proof tyre.

Loadcapacity: 60-bricks.

Handle height: 500mm.

Height: front end 540mm.

Steel rim with double closed ball bearings.

Puncture proof tire (foamed polyurethane).

Wear pads to extend the lifetime of the legs.

Ergonomic natural rubber handles especially devised to the form of your hand.

Finished with a powder coating in grey. (no solvents, less harmful to the environment).

10910 M-200-CT

- \* Oval tube (lighter and stronger).
- \* Natural rubber handle especially the shape of your hand.
- \* Puncture proof tyre (foamed polyurethane).
- \* Steel rim with double sealed ball bearings.