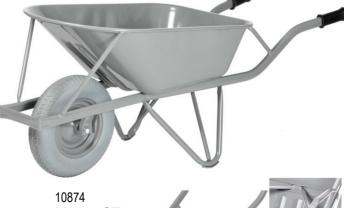

WHEELBARROW

## Wheelbarrow, extra reinforced with puncture-proof tire, capacity 200 Kg.

M-130-CT Extra reinforced wheelbarrow with steel rim puncture proof tire.

Professional wheelbarrow and extremely durable.

Reinforced round nose tray of 80 liters.

M-130-CT

Steel rim with double closed ball bearings.

Puncture proof tire (foamed polyurethane).

Wear pads to extend the lifetime of the legs .

Natural rubber ergonomic hand-shaped handles.

Finished with a powder coating in gray. (no solvents, less harmful to the environment).

M-130-CT

- \* Continuous tray brace.
- \* Tray reinforcement under the tray and on the slanting side.
- \* Tubular front tray brace.
- \* Oval tube (lighter and stronger).
- \* Natural rubber handle especially the shape of your hand.
- \* Puncture proof tyre (foamed polyurethane).
- \* Steel rim with double sealed ball bearings.
- \* wear pads.

11264 M-970-Z-RUB

11189 M-800-CT Puncture proof tire (foamed polyurethane)

| Cap.<br>(kg) | Dimensions<br>overall<br>LxWxH (mm) | Dimensions<br>tray<br>LxWxH (mm) | Weight<br>(kg) | Wheel<br>Ø(mm) | Wheels            | Color<br>frame | Color<br>tray | Handgrip<br>LxW (mm) | Article     | Article-<br>nr. |
|--------------|-------------------------------------|----------------------------------|----------------|----------------|-------------------|----------------|---------------|----------------------|-------------|-----------------|
| 200          | 1450x590x620                        | 880x590x300                      | 20,5           | 400            | Puncture<br>proof | Gray           | Gray          | 38x20                | M-130-CT    | 10874           |
| 200          | 400x100                             |                                  | 3,4            | 400            | Puncture<br>proof |                |               |                      | M-800-CT    | 11189           |
|              | 130x55x38                           |                                  | 0,12           |                |                   |                |               | 38x20                | M-970-Z RUB | 11264           |