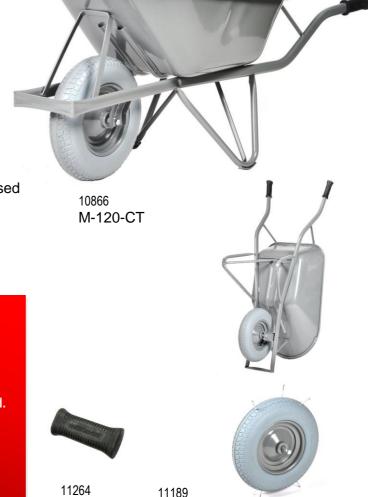

## Reinforced wheelbarrow with puncture proof tire, load capacity 200 kg.

M-120-CT Reinforced wheelbarrow with puncture proof tire.

Professional wheelbarrow and extremely durable.

Round nose tray with solid nose ring and bottom reinforcement.

Tray of 80 liters

M-120-CT

Steel rim with double closed ball bearings.

Puncture proof tire (foamed polyurethane).

Wear pads to extend the lifetime of the legs .

Ergonomic natural rubber handles especially devised to the form of your hand.

Finished with a powder coating in gray. (no solvents, less harmful to the environment).

\* Round nose tray with solid nose ring. \* Tray with bottom reinforcement.

\* Reinforced tray (1,2mm) of 80 liters.

M-800-CT Puncture proof tire (foamed polyurethane).

| Cap.<br>(kg) | Dimensions<br>overall<br>LxWxH<br>(mm) | Dimensions<br>tray<br>LxWxH<br>(mm) | Weight<br>(kg) | Wheel<br>Ø(mm) | Wheels            | Color<br>frame | Color<br>tray | Handgrip<br>LxW<br>(mm) | Article     | Article-<br>nr |
|--------------|----------------------------------------|-------------------------------------|----------------|----------------|-------------------|----------------|---------------|-------------------------|-------------|----------------|
| 200          | 1450x590x620                           | 880x590x300                         | 20,4           | 400            | Puncture<br>proof | Gray           | Gray          | 38x20                   | M-120-CT    | 10866          |
| 200          | 400x100                                |                                     | 3,4            | 400            | Puncture<br>proof |                |               |                         | M-800-CT    | 11189          |
|              | 130x55x38                              |                                     | 0,12           |                |                   |                |               | 38x20                   | M-970-Z RUB | 11264          |