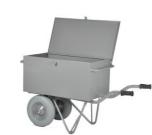

## Professional tool wheelbarrow, capacity 250 kg

M-106-CT-2WI tool trolley, with 2 puncture proof tires.

Rectangular tray (900x500x430mm (capacity 190L).

Double hinged lid.

Locking lip Ø 10 mm.

Lockable with padlock. (delivered without padlock).

Oval ergonomic natural rubber handles with safety protection.

Steel rim with 2 double-sealed ball bearings.

Wear pads to extend the lifetime of the legs.

Powder coated in gray. (no solvents, less harmful to the environment).

- \* Capacity: 190 Liter.
- \* Oval tube (lighter and stronger).
- \* 2 puncture proof tires.
- \* Easy running: with steel rim on 2 double-seale ball bearings.
- \* Wear pads.

เบอง M-106-Tool tray (accessory) 4 per wheelbarrow. Max.