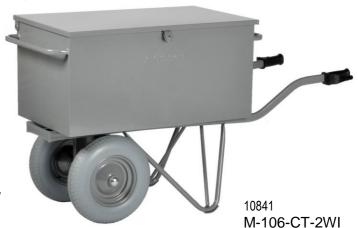

## TOOL WHEELBARROW

## Professional tool wheelbarrow, capacity 250 kg

M-106-CT-2WI tool trolley, with 2 puncture proof tires.

Rectangular tray (900x500x430mm (capacity 190L).

Double hinged lid.

Locking lip Ø 10 mm.

Lockable with padlock. (delivered without padlock).

Oval ergonomic natural rubber handles with safety protection.

Steel rim with 2 double-sealed ball bearings.

Wear pads to extend the lifetime of the legs.

Powder coated in gray. (no solvents, less harmful to the environment).

- \* Capacity: 190 Liter.
- \* Oval tube (lighter and stronger).
- \* 2 puncture proof tires.
- \* Easy running: with steel rim on 2 double-seale ball bearings.
- \* Wear pads.

เบอง M-106-Tool tray (accessory) 4 per wheelbarrow. Max.

12337 Oval ergonomic handgrip with safety protection

11615 M-800/106.2WI-CT

| Cap.<br>(kg) | Dim. Total<br>LxWxH (mm) | Dim. tray<br>LxWxH (mm) | Weig<br>ht<br>(kg) | Wheel<br>Ø(mm) | tyre           | Color<br>frame | Color<br>tray | Handgrip<br>LxW (mm) | Article                      | Article-<br>nr. |
|--------------|--------------------------|-------------------------|--------------------|----------------|----------------|----------------|---------------|----------------------|------------------------------|-----------------|
| 250          | 1450x540x850             | 900x500x430             | 45,7               | 400            | Puncture proof | gray           | gray          | 38x20                | M-106-CT 2WI                 | 10841           |
| 200          | 400x100                  |                         | 3,4                | 400            | Puncture proof |                |               |                      | M-800/106.2WI-<br>CT         | 11615           |
|              |                          |                         | 0,01               | 20/36          |                |                |               |                      | M-981.20 (to<br>secure tyre) | 11220           |
|              | 130x58x90                |                         | 0,18               |                |                |                |               | 38x20                | M-970-Z Safety<br>handgrip   | 12337           |
|              | 197x48,5x95              |                         | 3                  |                |                |                |               |                      | M-106-tool tray              | 10838           |