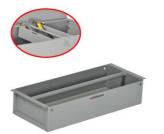

- \* Capacity: 190 Liter.
- \* Oval tube (lighter and stronger).
- \* 2 puncture proof tires.
- \* Easy running: with steel rim on 2 double-seale ball bearings.
- \* Wear pads.

เบอง M-106-Tool tray (accessory) 4 per wheelbarrow. Max.

12337 Oval ergonomic handgrip with safety protection

11615 M-800/106.2WI-CT

| Cap.<br>(kg) | Dim. Total<br>LxWxH (mm) | Dim. tray<br>LxWxH (mm) | Weig<br>ht<br>(kg) | Wheel<br>Ø(mm) | tyre           | Color<br>frame | Color<br>tray | Handgrip<br>LxW (mm) | Article                      | Article-<br>nr. |
|--------------|--------------------------|-------------------------|--------------------|----------------|----------------|----------------|---------------|----------------------|------------------------------|-----------------|
| 250          | 1450x540x850             | 900x500x430             | 45,7               | 400            | Puncture proof | gray           | gray          | 38x20                | M-106-CT 2WI                 | 10841           |
| 200          | 400x100                  |                         | 3,4                | 400            | Puncture proof |                |               |                      | M-800/106.2WI-<br>CT         | 11615           |
|              |                          |                         | 0,01               | 20/36          |                |                |               |                      | M-981.20 (to<br>secure tyre) | 11220           |
|              | 130x58x90                |                         | 0,18               |                |                |                |               | 38x20                | M-970-Z Safety<br>handgrip   | 12337           |
|              | 197x48,5x95              |                         | 3                  |                |                |                |               |                      | M-106-tool tray              | 10838           |