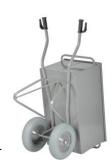

## TOOL WHEELBARROW

## Professional tool wheelbarrow, capacity 250 kg

M-106-CT-2WI tool trolley, with 2 puncture proof tires.

Rectangular tray (900x500x430mm (capacity 190L).

Double hinged lid.

Locking lip Ø 10 mm.

Lockable with padlock. (delivered without padlock).

Oval ergonomic natural rubber handles with safety protection.

Steel rim with 2 double-sealed ball bearings.

Wear pads to extend the lifetime of the legs.

Powder coated in gray. (no solvents, less harmful to the environment).

- \* Capacity: 190 Liter.
- \* Oval tube (lighter and stronger).
- \* 2 puncture proof tires.
- \* Easy running: with steel rim on 2 double-seale ball bearings.
- \* Wear pads.

เบอง M-106-Tool tray (accessory) 4 per wheelbarrow. Max.