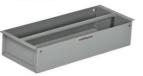

10838 M-106-Tool tray (accessory) 4 per wheelbarrow. Max.

12337 Oval ergonomic handgrip with safety protection

11189 M-800-CT

| * Rectangula | tray: 900xt | OUX43UMM. |
|--------------|-------------|-----------|
|--------------|-------------|-----------|