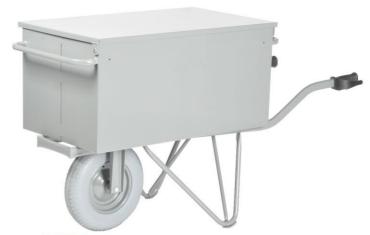

## TOOL WHEELBARROW

## Professional tool wheelbarrow, capacity 200 kg

M-106-CT tool trolley with puncture-proof tyre Rectangular tray (900x500x430mm (capacity 190L).

Double hinged lid.

Locking lip Ø 10 mm.

Lockable with padlock. (delivered without padlock).

Oval ergonomic natural rubber handles with safety protection.

Steel rim with 2 double-sealed ball bearings.

Wear pads to extend the lifetime of the legs.

Powder coated in gray. (no solvents, less harmful to the environment).

- \* Capacity: 190 Liter.
- \* Oval tube (lighter and stronger).
- \* Puncture-proof tyre (foamed Polyurethane).
- \* Easy running: with steel rim on 2 double-sealed ball bearings.
- \* Wear pads.

| Cap.<br>(kg) | Dim. Total<br>LxWxH (mm) | Dim. tray<br>LxWxH<br>(mm) | Weight<br>(kg) | Wheel<br>Ø(mm) | tyre               | Color<br>frame | Color<br>tray | Handgrip<br>LxB (mm) | Article         | Article-<br>nr. |
|--------------|--------------------------|----------------------------|----------------|----------------|--------------------|----------------|---------------|----------------------|-----------------|-----------------|
| 200          | 1450x540x850             | 900x500x430                | 41,4           | 400            | Puncture-<br>proof | gray           | gray          | 38x20                | M-106-CT        | 10839           |
| 200          | 400x100                  |                            | 3,4            | 400            | Puncture-<br>proof |                |               |                      | M-800-CT        | 11189           |
|              | 130x58x90                |                            | 0,18           |                |                    |                |               | 38x20                | M-970-Z         | 12337           |
| _            | 197x48,5x95              |                            | 3              |                |                    |                |               |                      | M-106-Tool tray | 10838           |