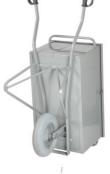

## Professional tool wheelbarrow, capacity 200 kg

M-106-CT tool trolley with puncture-proof tyre Rectangular tray (900x500x430mm (capacity 190L).

Double hinged lid.

Locking lip Ø 10 mm.

Lockable with padlock. (delivered without padlock).

Oval ergonomic natural rubber handles with safety protection.

Steel rim with 2 double-sealed ball bearings.

Wear pads to extend the lifetime of the legs.

Powder coated in gray. (no solvents, less harmful to the environment).