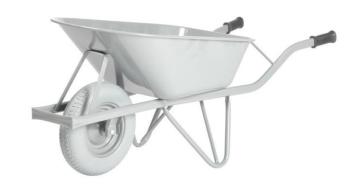

## Universal wheelbarrow with puncture proof tyre

M-100-CT is an universal wheelbarrow.

Universal tray of 80 liters.

Steel rim with double sealed ball bearings

Oval ergonomic natural rubber handles.

Flat piping lighter and stronger.

Equipped with a puncture proof tyre.

Powder coated in gray. (no solvents, less harmful to the environment).

- \* Universal tray (1,0mm).
- \* Tray capacity 80 liter.
- \* Continuous tray brace.
- \* Oval tube (lighter and stronger).
- \* Natural rubber handles especially devised to the form of your hand.
- \* puncture proof tyre.
- \* Steel rim with double sealed ball bearings.

10822 M-100-CT

11264 M-970-Z-RUB

11189 M-800-CT

| Cap.<br>(kg) | Dimensions<br>overall<br>LxWxH (mm) | Dimensions tray<br>LxWxH (mm) | Weight<br>(kg) | Wheel<br>Ø<br>(mm) | Wheel          | Color<br>frame | Color<br>tray | Handgrip<br>LxB (mm) | Article     | Article<br>nr. |
|--------------|-------------------------------------|-------------------------------|----------------|--------------------|----------------|----------------|---------------|----------------------|-------------|----------------|
| 200          | 1450x590x620                        | 890x590                       | 17,7           | 400                | Puncture proof | gray           | gray          | 38x20                | M-100-CT    | 10822          |
| 200          | 400x100                             |                               | 3,4            | 400                | Puncture proof |                |               |                      | M-800-CT    | 11189          |
|              | 130x55x38                           |                               | 0,12           |                    |                |                |               | 38x20                | m-970-Z RUB | 11264          |