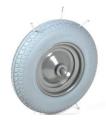

Equipped with a puncture proof tyre.

Powder coated in gray. (no solvents, less harmful to the environment).

- \* Universal tray (1,0mm).
- \* Tray capacity 80 liter.
- \* Continuous tray brace.
- \* Oval tube (lighter and stronger).
- \* Natural rubber handles especially devised to the form of your hand.
- \* puncture proof tyre.
- \* Steel rim with double sealed ball bearings.

10822 M-100-CT

11264 M-970-Z-RUB

11189 M-800-CT

| Cap.<br>(kg) | Dimensions<br>overall<br>LxWxH (mm) | Dimensions tray<br>LxWxH (mm) | Weight<br>(kg) | Wheel<br>Ø<br>(mm) | Wheel          | Color<br>frame | Color<br>tray | Handgrip<br>LxB (mm) | Article     | Article<br>nr. |
|--------------|-------------------------------------|-------------------------------|----------------|--------------------|----------------|----------------|---------------|----------------------|-------------|----------------|
| 200          | 1450x590x620                        | 890x590                       | 17,7           | 400                | Puncture proof | gray           | gray          | 38x20                | M-100-CT    | 10822          |
| 200          | 400x100                             |                               | 3,4            | 400                | Puncture proof |                |               |                      | M-800-CT    | 11189          |
|              | 130x55x38                           |                               | 0,12           |                    |                |                |               | 38x20                | m-970-Z RUB | 11264          |