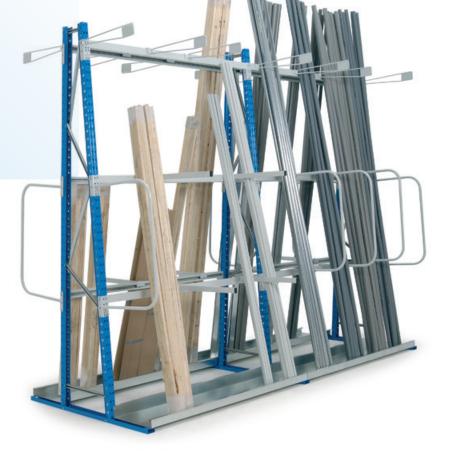

# **Epsivol** shelving for **vertical** storage of long items

- Design for vertical storage of your long items (tubes, beams, planks, etc.).
- > 2 versions available (single or double-sided) for total optimisation of your storage space.
- > Dividers optional.

#### > Frame:

- Bottle-profile uprights 50x50 mm, 1.5 mm thick
- Double perforations on the front every 50 mm
- Galvanised "C" profile horizontal and diagonal braces 25x15 mm to be bolted on the uprights.
- Base for ground shelf.

#### > Beams:

- · Welded connecting parts with 3 location points
- Perforated step beams 65x36x12.

#### > Ground shelf:

Galvanised, to be bolted onto the base of the frame.

## **Accessories:**

- Side end-stop for ground shelf
- Arch divider
- Tube divider
- Label holder wire divider.

### **Standard colours:**

- Frames blue RAL 5015
- Beam light grey RAL 7035.